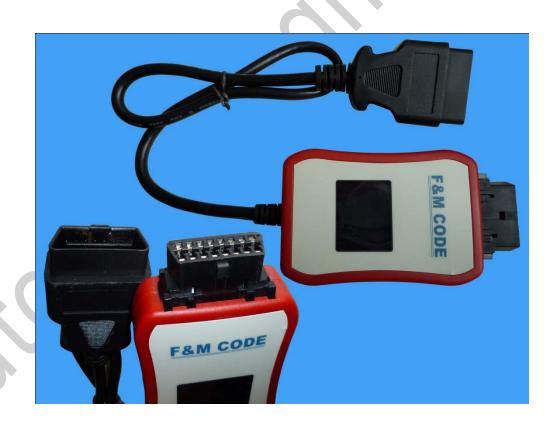

In this time, enter the INCODE on the VCM or OEM Tools, before continuing to the corresponding function.

Just connect the F&M CODE between the Diagnosis equipment or OEM Key Programming Machine into your car's;