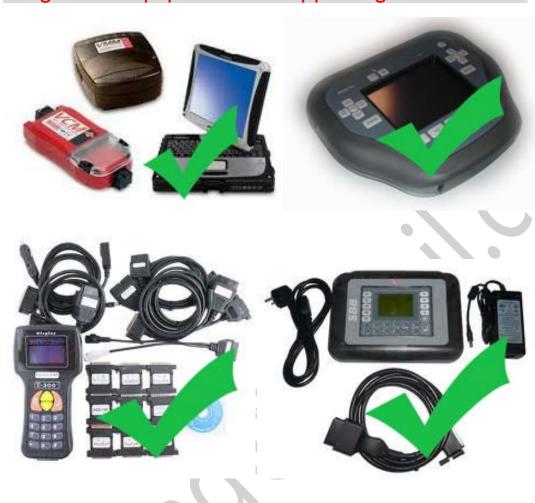

Tools Support: VCM/T300/AD100/SBB ... and so on, as long as the device prompts you to OUTCODE, FMCODE will automatically display INCODE.

FMCODE device supports all CANBUS models, high-speed CAN, be able to support low-speed CAN) (The old car does not support K line communication, we can provide INCODE).

## Diagnostic equipment for supporting F&M CODE:

Other equipment can only be to support the OUTCODE and can't support INCODE input. The F&M CODE device can support all.