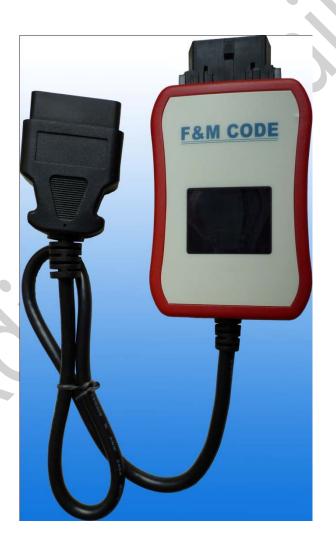

## F&M CODE

OUTCODE~>INCODE Auto Display

In this time, enter the INCODE on the VCM or OEM Tools, before continuing to the corresponding function.

Just connect the F&M CODE between the Diagnosis equipment or OEM Key Programming Machine into your car's;